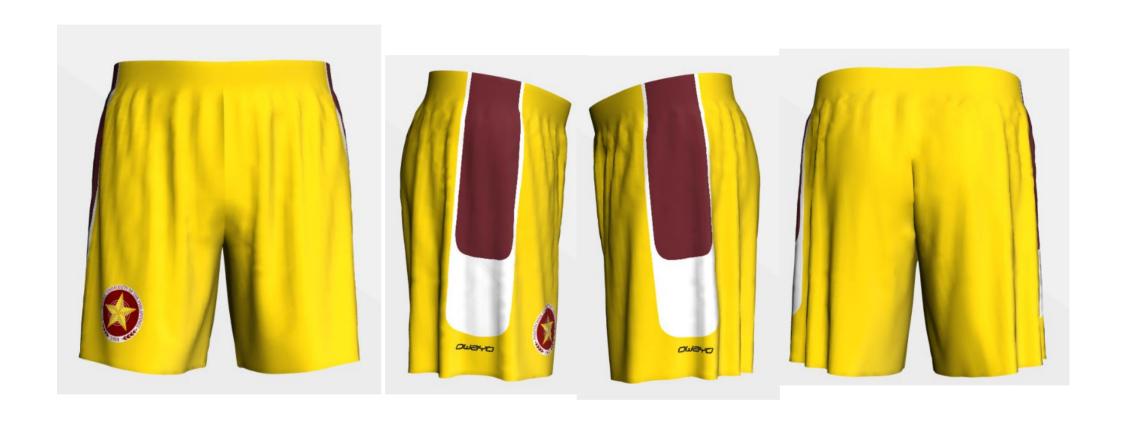

WOMEN PRACTICE JERSEY





# SEPAK TAKRAW MEN AND WOMEN DARK JERSEY





# **SEPAK TAKRAW MEN AND WOMEN LIGHT JERSEY**



# **SEPAK TAKRAW MEN AND WOMEN PRACTICE JERSEY**





# SEPAK TAKRAW MEN AND WOMEN DARK SHORTS



# **SEPAK TAKRAW MEN AND WOMEN LIGHT SHORTS**



# **SOFTBALL WOMEN DARK AND LIGHT JERSEY**



# **SOFTBALL WOMEN PRACTICE JERSEY**



# **SOFTBALL WOMEN PLAYING PANTS**





# **SWIMMING MEN AND WOMEN PLAYING UNIFORM**



## **SWIMMING MEN AND WOMEN PRACTICE JERSEY**





## **SWIMMING MEN AND WOMEN PRACTICE JERSEY**





## **TABLE TENNIS MEN AND WOMEN DARK JERSEY**





## **TABLE TENNIS MEN AND WOMEN LIGHT JERSEY**





## **TABLE TENNIS MEN AND WOMEN PRACTICE JERSEY**





## **TABLE TENNIS MEN AND WOMEN DARK SHORTS**



## **TABLE TENNIS MEN AND WOMEN LIGHT SHORTS**



# TAEKWONDO MEN AND WOMEN SPARRING UNIFORM



# TAEKWONDO MEN AND WOMEN POOMSAE UNIFORM

# Male Female



## **TAEKWONDO MEN AND WOMEN PRACTICE JERSEY**





# **VOLLEYBALL MEN, WOMEN AND ADFA DARK JERSEY**





# **VOLLEYBALL MEN, WOMEN AND ADFA LIGHT JERSEY**



# **VOLLEYBALL MEN AND WOMEN PRACTICE JERSEY**



## **VOLLEYBALL MEN AND ADFA DARK SHORTS**



## **VOLLEYBALL MEN AND ADFA LIGHT SHORTS**



# **VOLLEYBALL WOMEN AND ADFA DARK AND LIGHT**





# **PUP MAROON JACKET**



# **PUP JOGGING PANTS**





## **COACHES POLO SHIRT MAROON**





## **COACHES POLO SHIRT YELLOW**





# **PUP BACK PACK (BAG)**



| Prepared by:                                 |  |  |
|----------------------------------------------|--|--|
| RYAN A. ENRIQUEZ<br>Property Custodian, SDPO |  |  |
| Checked an