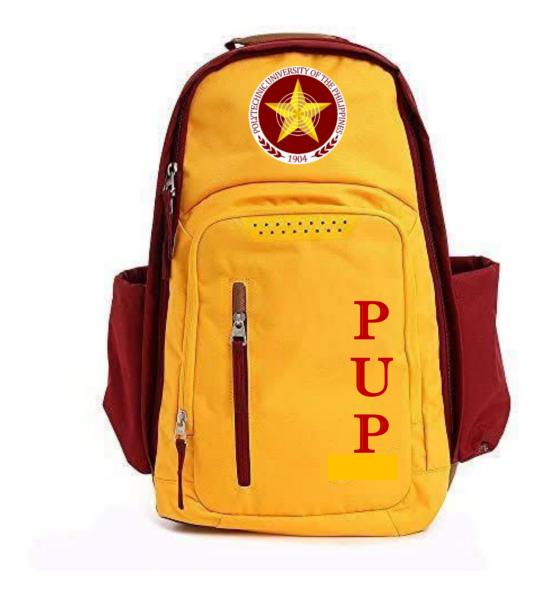

# **PUP BACK PACK (BAG)**

| Prepared by:                                 |  |  |
|----------------------------------------------|--|--|
| RYAN A. ENRIQUEZ<br>Property Custodian, SDPO |  |  |
| Checked and Approved by:                     |  |  |
| ROMULO B. HUBBARD, MAIPE Director            |  |  |